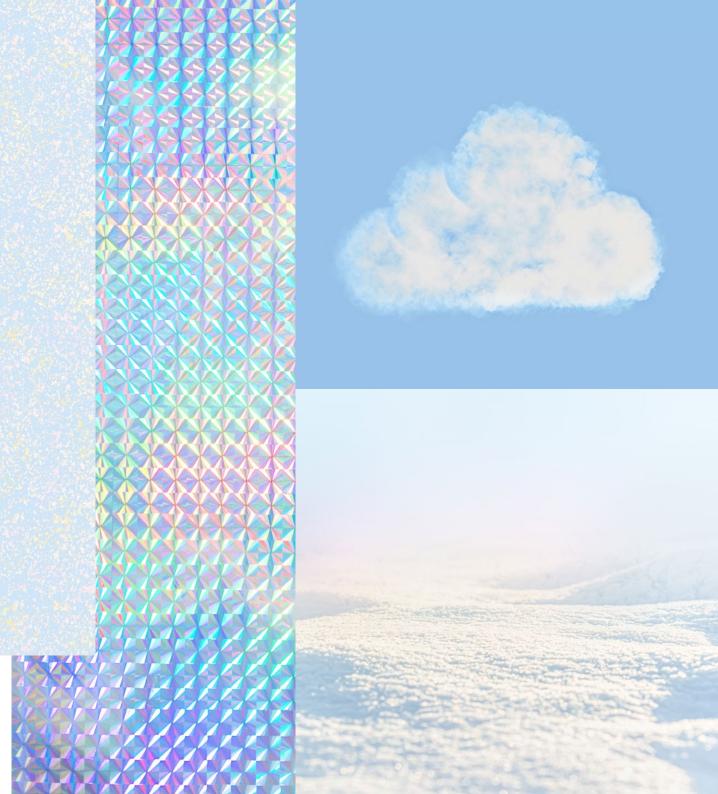

### **DESCRIPTION**

Gentle Blue

Experience a world of innovation and possibility with this captivating blue shade. It embodies a futuristic vision of sleek technology and dazzling holograms come to life, inspiring endless creativity and wonder for the future. This shade merges the softness of light blue with a touch of metallic allure, creating a unique hue that effortlessly blends tradition with cutting-edge style. It's perfect for any occasion, reflecting the spirit of a futuristic world.

ICLOUD

RADIANT HOLOGRAMS

GLISTENING FROST