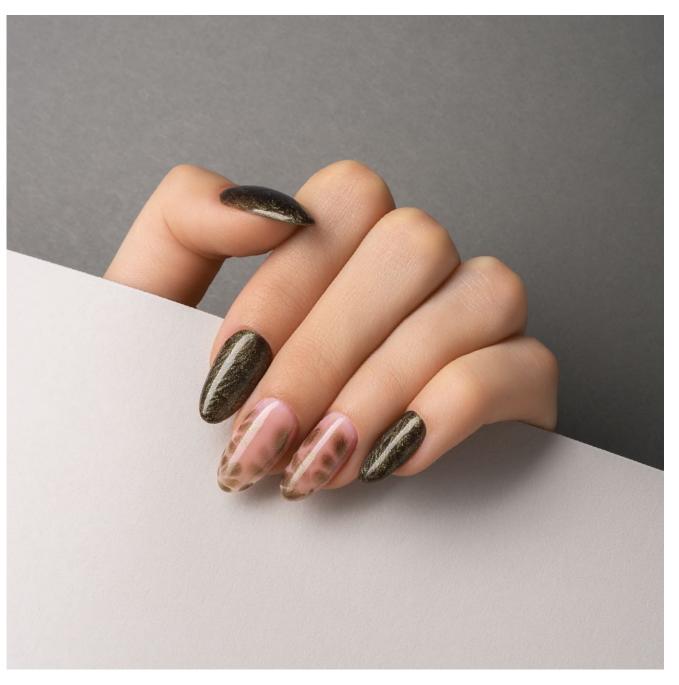

### **DESCRIPTION**

Golden Nutshell

This shade stands apart by capturing the essence of timeless values and inner strength. Like a precious treasure, Core Values combines the richness of gold with delicate golden glitter accents, creating a truly captivating hue. Symbolizing integrity and authenticity, it showcases your confidence and uniqueness. It's perfect for a glamorous Christmas ball. As you dance, the golden glitter will catch the light, captivating everyone around you.

LUXURY

DUTCH GOLD

RADIANT CONFIDENCE