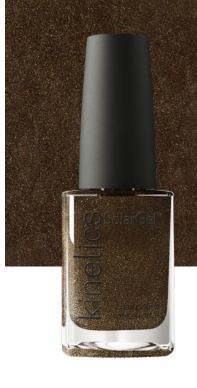

### **DESCRIPTION**

Golden Nutshell

This shade stands apart by capturing the essence of timeless values and inner strength. Like a precious treasure, Core Values combines the richness of gold with delicate golden glitter accents, creating a truly captivating hue. Symbolizing integrity and authenticity, it showcases your confidence and uniqueness. It's perfect for a glamorous Christmas ball. As you dance, the golden glitter will catch the light, captivating everyone around you.

LUXURY

DUTCH GOLD

RADIANT CONFIDENCE