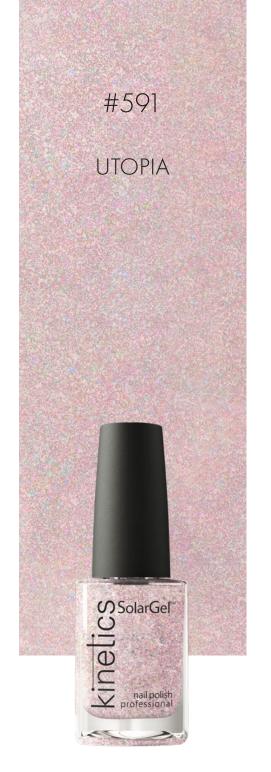

### **DESCRIPTION**

Glacial Pink

Utopia is a vision of perfection embodied in a glacial pink hue with delicate whites and glitter. This color encapsulates the harmonious blend of serenity and beauty, transporting you to a realm of pure bliss. It radiates grace and invites you to embrace the joys of a utopian existence. With Utopia on your nails, you'll feel like an Ice Queen in a shimmering winter wonderland.

ICE QUEEN

SHINING SNOW

MAGICAL REALMS

HUMAN NATURE