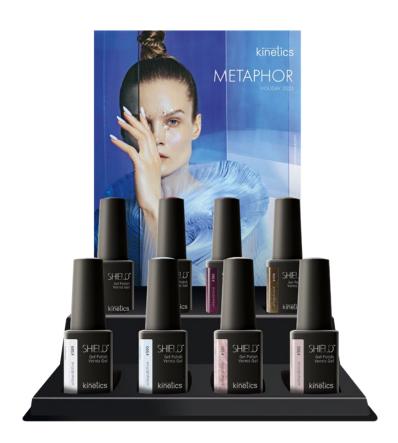

## MINI DISPLAY SHIELD

#### KGPK071

Metaphor Shield Mini Display 170 x 250 x 150 mm

103,20€