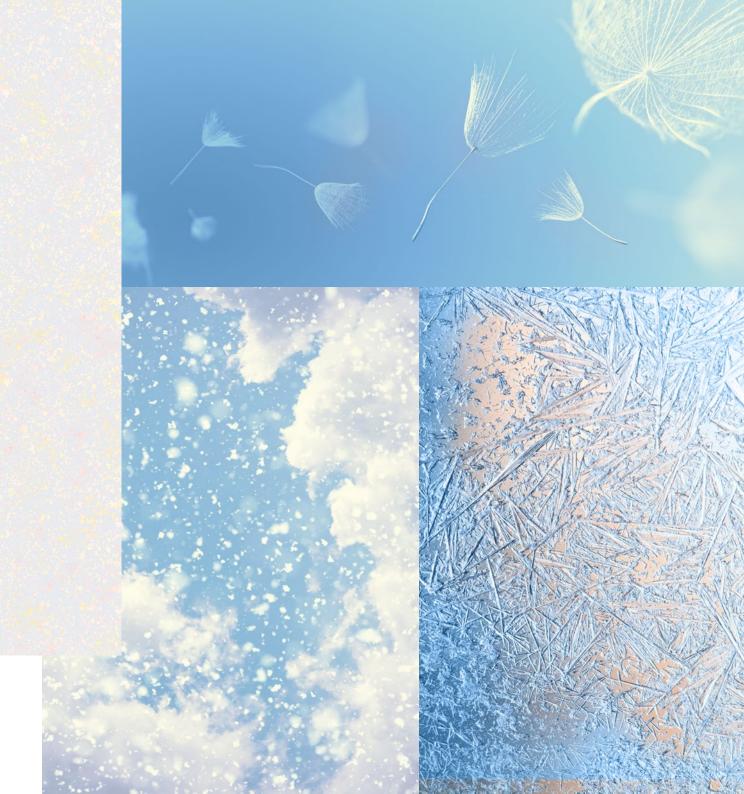

### **DESCRIPTION**

Gentle Blue

Experience a world of innovation and possibility with this captivating blue shade. It embodies a futuristic vision of sleek technology and dazzling holograms come to life, inspiring endless creativity and wonder for the future. This shade merges the softness of light blue with a touch of metallic allure, creating a unique hue that effortlessly blends tradition with cutting-edge style. It's perfect for any occasion, reflecting the spirit of a futuristic world.

ICLOUD

RADIANT HOLOGRAMS

GLISTENING FROST