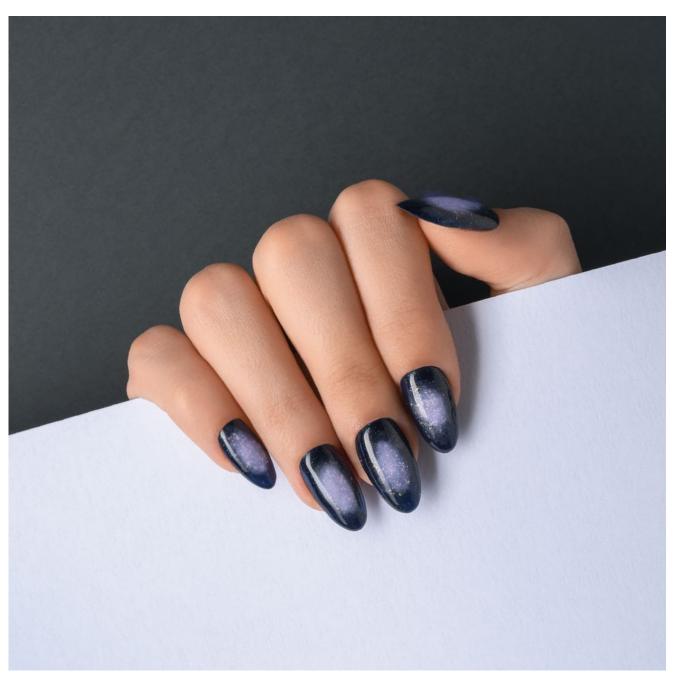

### **DESCRIPTION**

Dark Blue

Conspiracy holds a universe of untold stories. It's a captivating dark blue shade with subtle green glitter accents. It's like a starry night sky filled with mysteries waiting to be uncovered. This color exudes an air of intrigue and curiosity, perfect for evenings out or special occasions. It will look stunning with your velvet outfit and will give a sense of mystery!