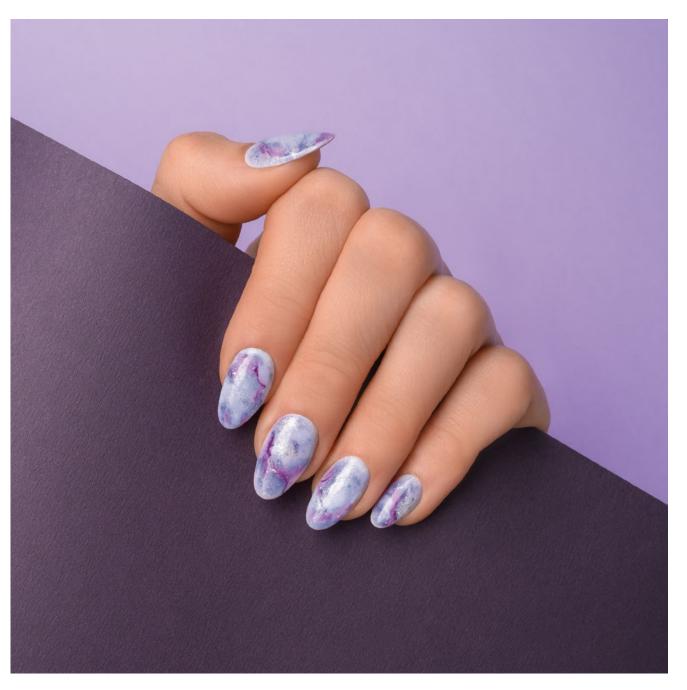

### **DESCRIPTION**

Gentle Blue

Experience a world of innovation and possibility with this captivating blue shade. It embodies a futuristic vision of sleek technology and dazzling holograms come to life, inspiring endless creativity and wonder for the future. This shade merges the softness of light blue with a touch of metallic allure, creating a unique hue that effortlessly blends tradition with cutting-edge style. It's perfect for any occasion, reflecting the spirit of a futuristic world.

ICLOUD

RADIANT HOLOGRAMS

GLISTENING FROST