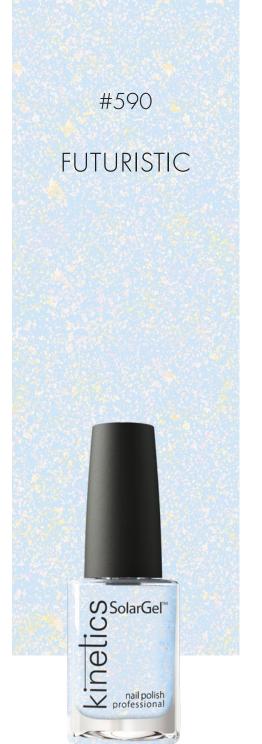

### **DESCRIPTION**

Gentle Blue

Experience a world of innovation and possibility with this captivating blue shade. It embodies a futuristic vision of sleek technology and dazzling holograms come to life, inspiring endless creativity and wonder for the future. This shade merges the softness of light blue with a touch of metallic allure, creating a unique hue that effortlessly blends tradition with cutting-edge style. It's perfect for any occasion, reflecting the spirit of a futuristic world.

ICLOUD

RADIANT HOLOGRAMS

GLISTENING FROST

#### Shield Gel polish

- Metaphor #589
- Futuristic #590
- Utopia #591
- Meta Mauve #595
- Booster Tack Free Top Coat

- Metaphor #589
- Futuristic #590
- Conspiracy #593
- Power White #901
- Booster Tack Free Top Coat