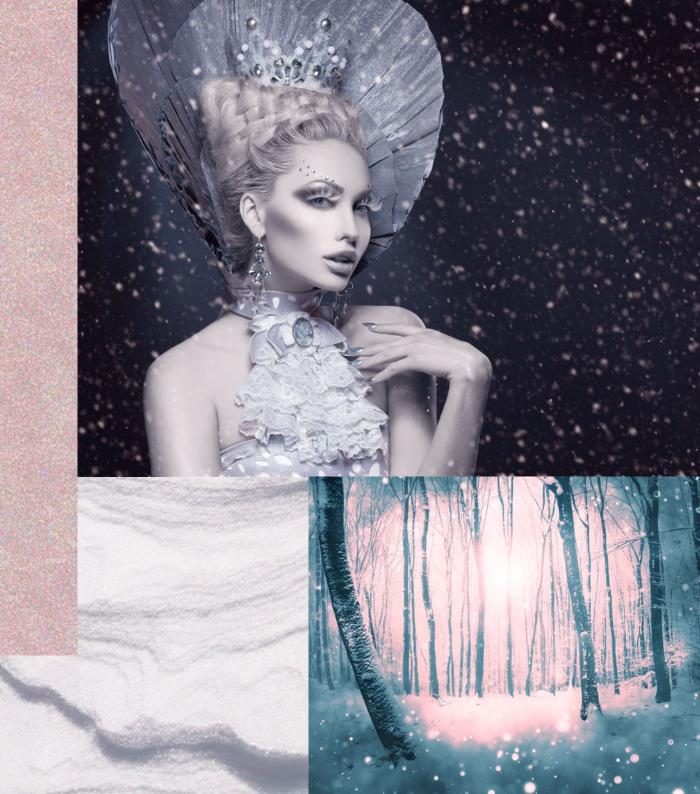

### **DESCRIPTION**

Glacial Pink

Utopia is a vision of perfection embodied in a glacial pink hue with delicate whites and glitter. This color encapsulates the harmonious blend of serenity and beauty, transporting you to a realm of pure bliss. It radiates grace and invites you to embrace the joys of a utopian existence. With Utopia on your nails, you'll feel like an Ice Queen in a shimmering winter wonderland.

ICE QUEEN

SHINING SNOW

MAGICAL REALMS

HUMAN NATURE