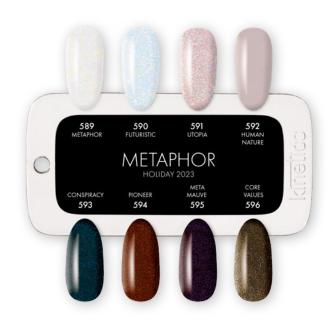

#### Shield Gel polish

- Metaphor #589
- Futuristic #590
- Utopia #591
- Meta Mauve #595
- Booster Tack Free Top Coat

- Metaphor #589
- Futuristic #590
- Conspiracy #593
- Power White #901
- Booster Tack Free Top Coat

- Core Values #596
- Booster Tack Free Top Coat

- Human Nature #592
- Meta Mauve #595
- Top Coat

- Metaphor #589
- Futuristic #590
- Utopia #591
- Human Nature #592
- Meta Mauve #595
- Top Coat

- Beginnings #001
- Pioneer #594
- Core Values #596
- Top Coat