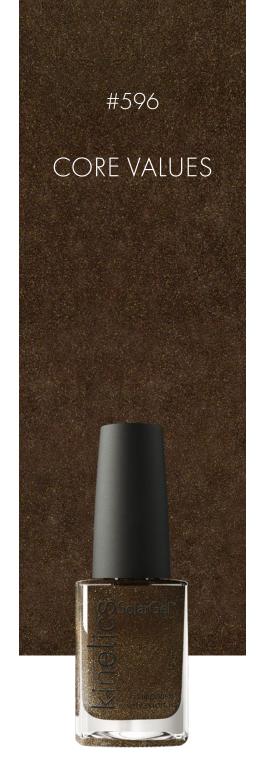

### **DESCRIPTION**

Golden Nutshell

This shade stands apart by capturing the essence of timeless values and inner strength. Like a precious treasure, Core Values combines the richness of gold with delicate golden glitter accents, creating a truly captivating hue. Symbolizing integrity and authenticity, it showcases your confidence and uniqueness. It's perfect for a glamorous Christmas ball. As you dance, the golden glitter will catch the light, captivating everyone around you.

LUXURY

DUTCH GOLD

RADIANT CONFIDENCE