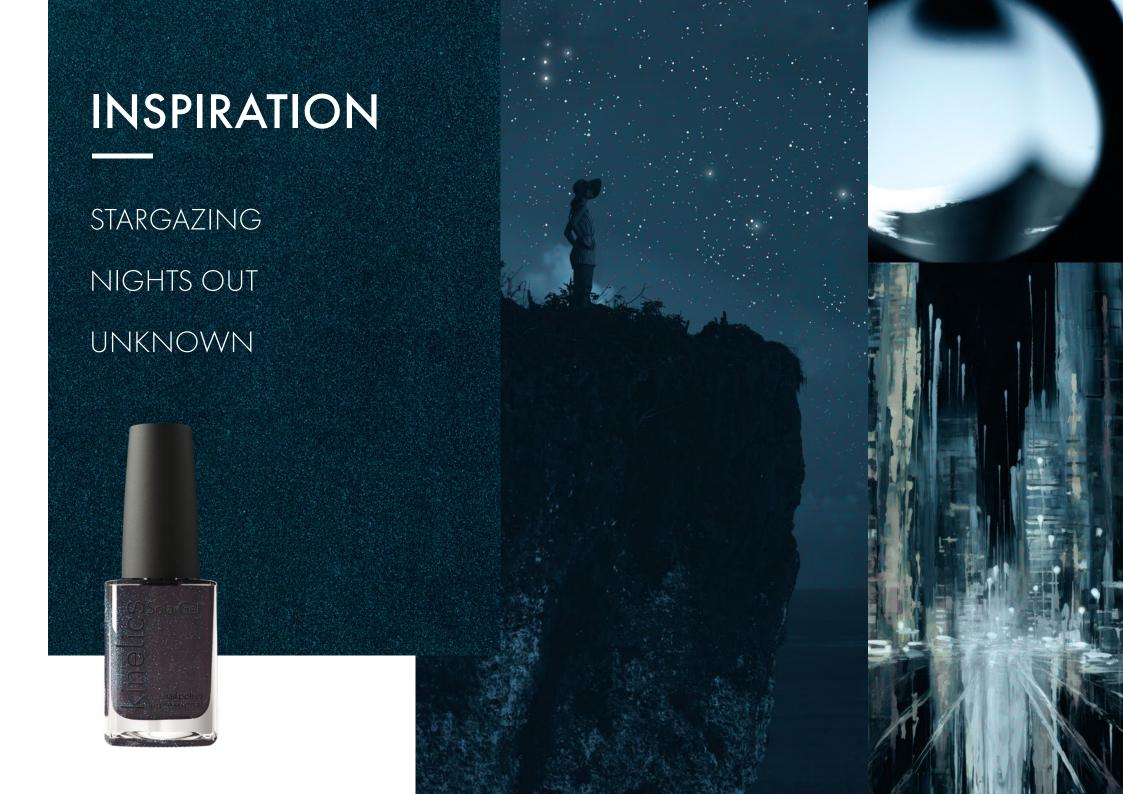

### **DESCRIPTION**

Dark Blue

Conspiracy holds a universe of untold stories. It's a captivating dark blue shade with subtle green glitter accents. It's like a starry night sky filled with mysteries waiting to be uncovered. This color exudes an air of intrigue and curiosity, perfect for evenings out or special occasions. It will look stunning with your velvet outfit and will give a sense of mystery!