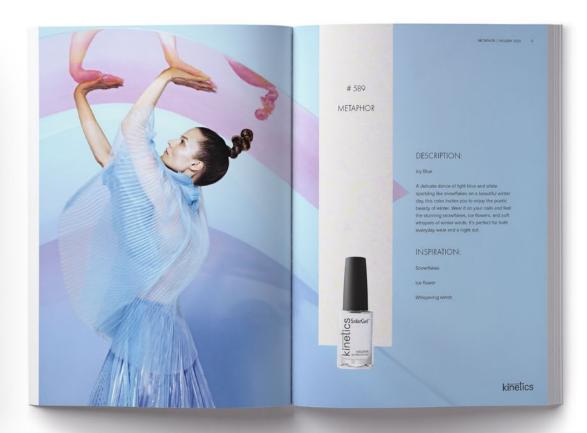

## **DESCRIPTION**

Icy Blue

A delicate dance of light blue and white sparkling like snowflakes on a beautiful winter day, this color invites you to enjoy the poetic beauty of winter. Wear it on your nails and feel the stunning snowflakes, ice flowers, and soft whispers of winter winds. It's perfect for both everyday wear and a night out.

SNOWFLAKES

ICE FLOWER

WHISPERING WINDS