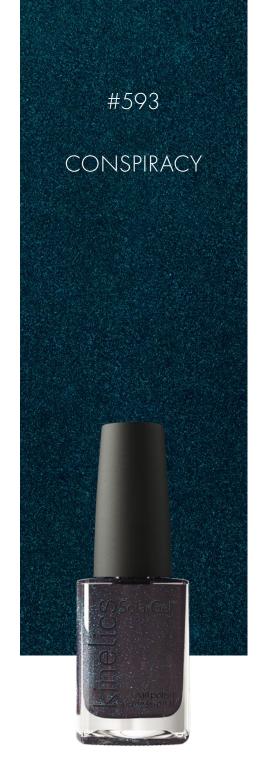

### **DESCRIPTION**

Dark Blue

Conspiracy holds a universe of untold stories. It's a captivating dark blue shade with subtle green glitter accents. It's like a starry night sky filled with mysteries waiting to be uncovered. This color exudes an air of intrigue and curiosity, perfect for evenings out or special occasions. It will look stunning with your velvet outfit and will give a sense of mystery!