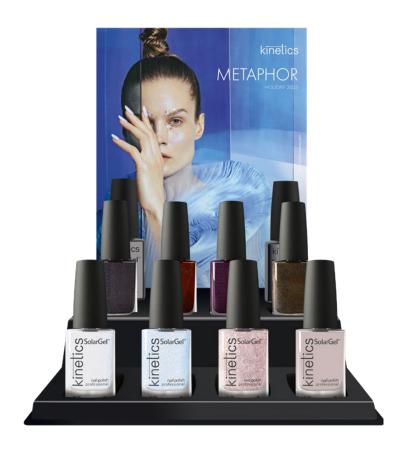

#### Shield Gel polish

- Metaphor #589
- Futuristic #590
- Utopia #591
- Meta Mauve #595
- Booster Tack Free Top Coat

- Metaphor #589
- Futuristic #590
- Conspiracy #593
- Power White #901
- Booster Tack Free Top Coat

- Core Values #596
- Booster Tack Free Top Coat

- Human Nature #592
- Meta Mauve #595
- Top Coat

- Metaphor #589
- Futuristic #590
- Utopia #591
- Human Nature #592
- Meta Mauve #595
- Top Coat

- Beginnings #001
- Pioneer #594
- Core Values #596
- Top Coat