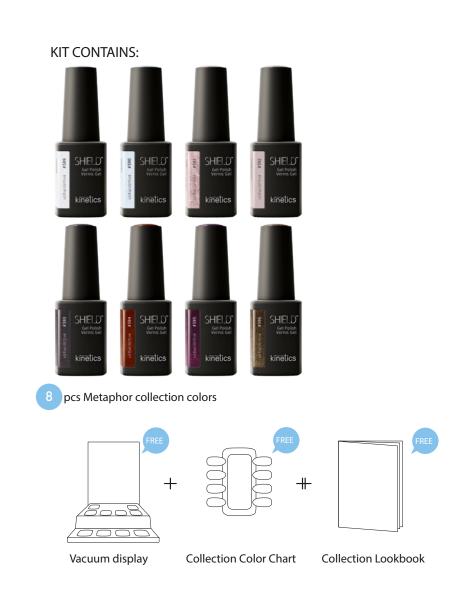

#### Shield Gel polish

- Metaphor #589
- Futuristic #590
- Utopia #591
- Meta Mauve #595
- Booster Tack Free Top Coat

- Metaphor #589
- Futuristic #590
- Conspiracy #593
- Power White #901
- Booster Tack Free Top Coat

- Core Values #596
- Booster Tack Free Top Coat

- Human Nature #592
- Meta Mauve #595
- Top Coat

- Metaphor #589
- Futuristic #590
- Utopia #591
- Human Nature #592
- Meta Mauve #595
- Top Coat

- Beginnings #001
- Pioneer #594
- Core Values #596
- Top Coat