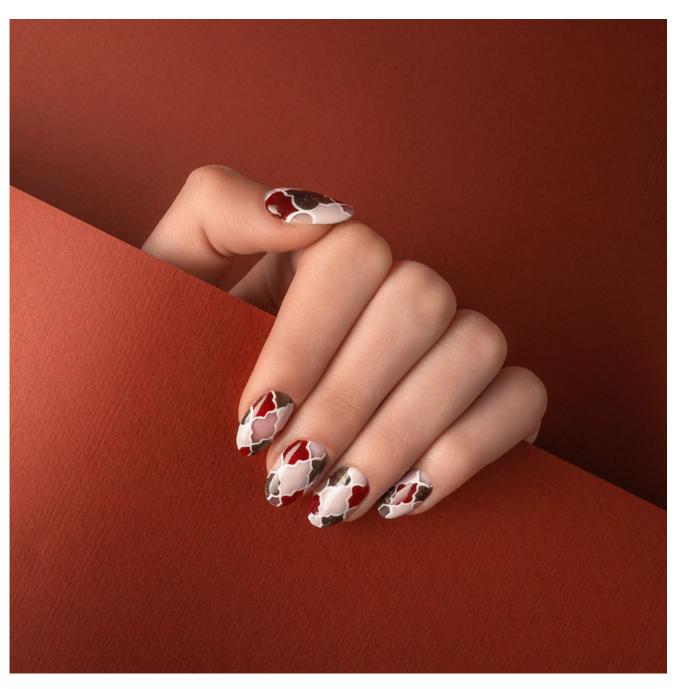

## **DESCRIPTION**

Rusty Red

Unleash your adventurous spirit with Pioneer, a bold and vibrant rusty red shade. It's a color that exudes confidence and determination, inspiring you to take on new challenges. Whether you're exploring the great outdoors or stepping into a new chapter of your life, Pioneer will be your trusted companion.