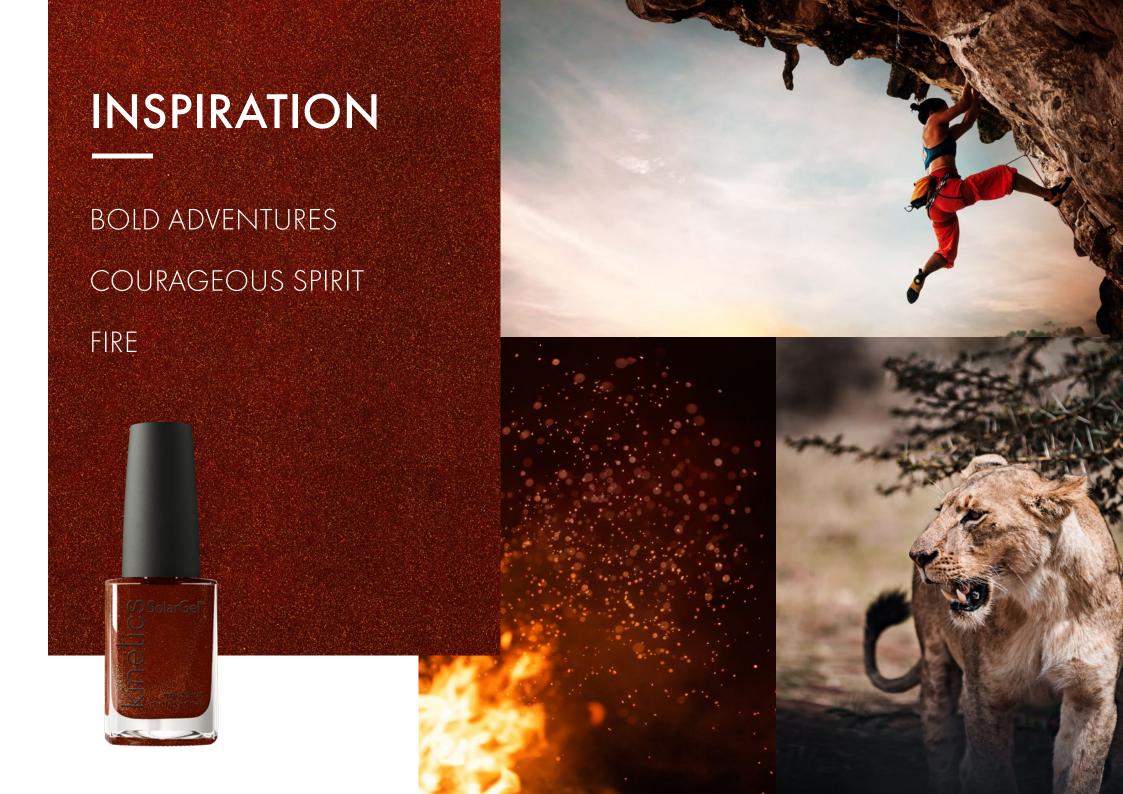

## **DESCRIPTION**

Rusty Red

Unleash your adventurous spirit with Pioneer, a bold and vibrant rusty red shade. It's a color that exudes confidence and determination, inspiring you to take on new challenges. Whether you're exploring the great outdoors or stepping into a new chapter of your life, Pioneer will be your trusted companion.