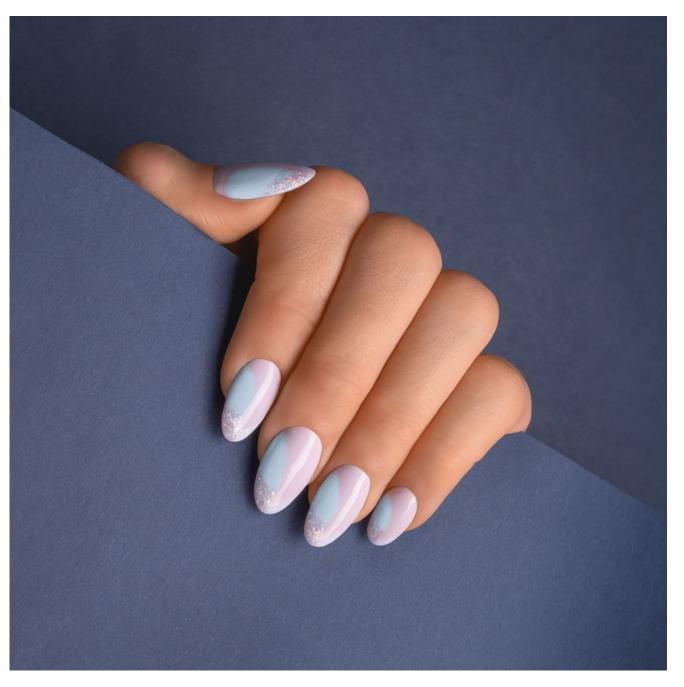

## **DESCRIPTION**

Icy Blue

A delicate dance of light blue and white sparkling like snowflakes on a beautiful winter day, this color invites you to enjoy the poetic beauty of winter. Wear it on your nails and feel the stunning snowflakes, ice flowers, and soft whispers of winter winds. It's perfect for both everyday wear and a night out.

SNOWFLAKES

ICE FLOWER

WHISPERING WINDS