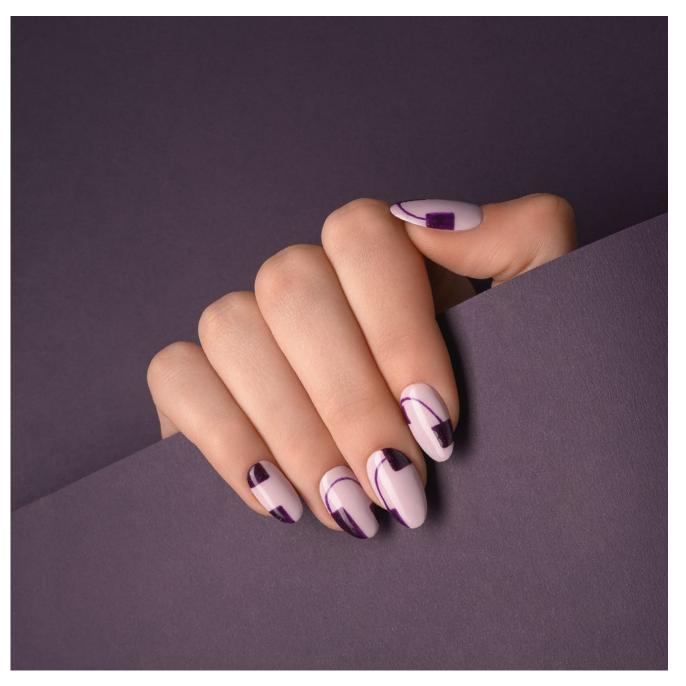

### **DESCRIPTION**

Deep Purple

Meta Mauve, like a whispered secret, exudes an air of elegance and mystique, adding a touch of magical beauty to your nails. Its alluring depth brings a glamorous charm to your everyday life, whether you're heading to work or enjoying a night out with friends. This shade pairs perfectly with glittery elements for you to shine brightly in the night and adds a captivating accent to your casual outfits. Embrace the timeless sophistication and let your nails blossom with the irresistible charm of Meta Mauve.

VELVETY FLOWERS

TIMELESS ELEGANCE

RADIANT MAUVE