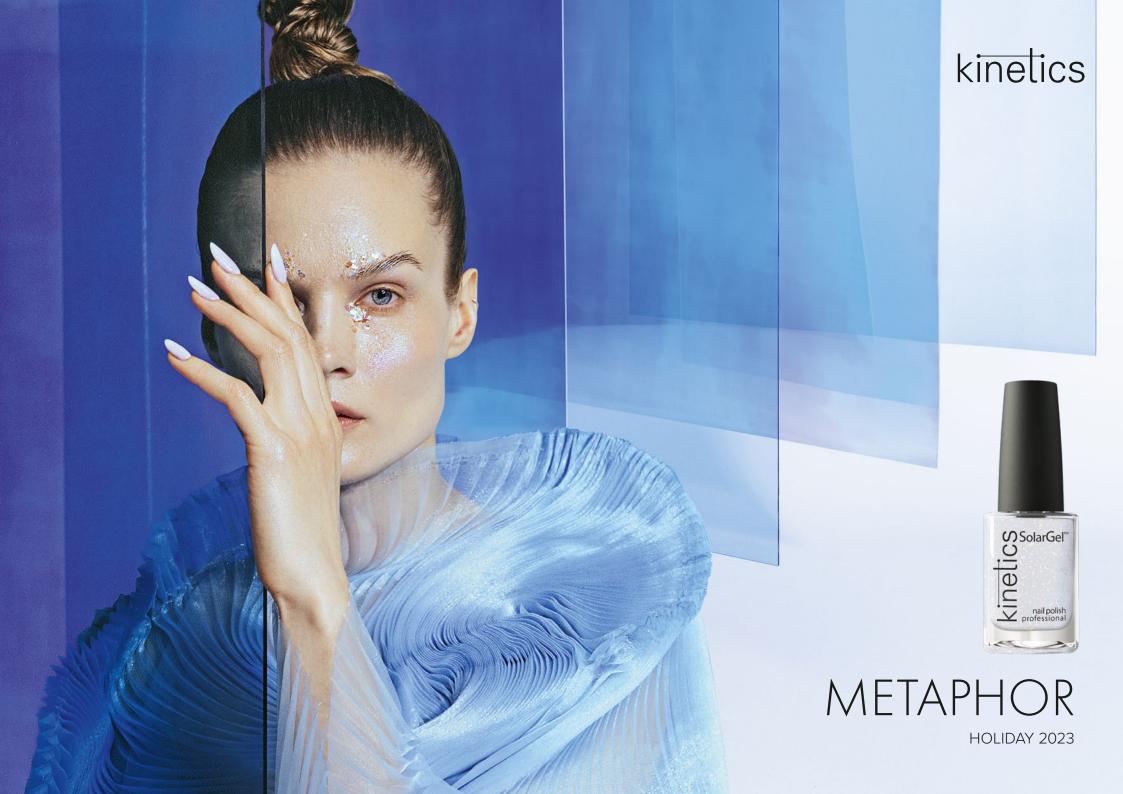

## **DESCRIPTION**

Icy Blue

A delicate dance of light blue and white sparkling like snowflakes on a beautiful winter day, this color invites you to enjoy the poetic beauty of winter. Wear it on your nails and feel the stunning snowflakes, ice flowers, and soft whispers of winter winds. It's perfect for both everyday wear and a night out.

SNOWFLAKES

ICE FLOWER

WHISPERING WINDS